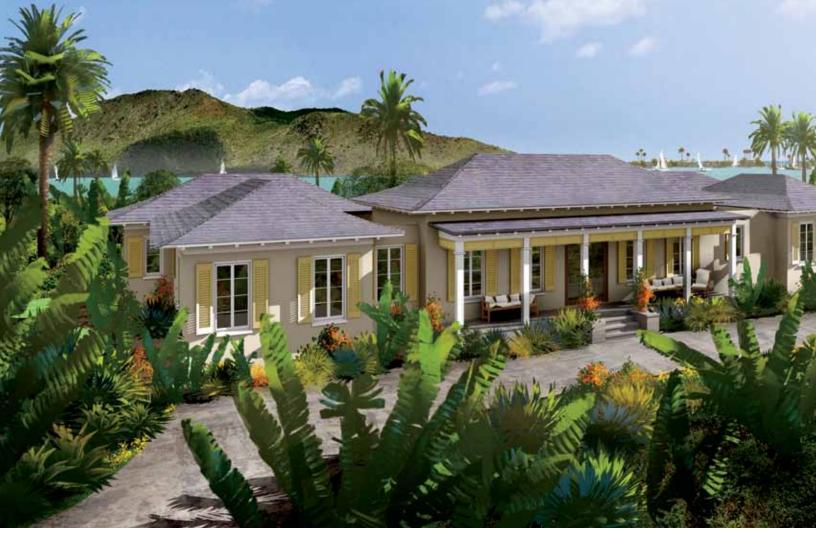

## VILLA FRANGIPANI

1 STORY PLAN

LIVING SPACE: 3,942 SQ. FT. / 366.2 SQ. METERS

- 4 ENSUITE BEDROOMS
- 1 POWDER ROOM
- SLEEPS UP TO 12 PEOPLE

## DISTINCTIVE ELEMENTS

- Fully furnished
- Two master suites, each with direct access to outdoor living space
- Spacious guest rooms, sleeps up to 12 people
- Vaulted wood ceilings, heavy beam construction, and Wallaba roof shakes
- ✤ Natural stone flooring throughout
- Luxurious European kitchens with custom cabinetry, designer appliances, and quartz or stone countertops
- Spacious indoor living areas that open to terrace
- ✤ Full outdoor kitchen and bar
- Intimate, professionally landscaped gardens
- Outdoor living area with pool and stone decking
- Environmentally-minded design
- ✤ Energy Star standards
- Maintenance-free stucco finish
- Hurricane impact-rated windows, doors, and construction
- Expansive hillside, harbour, and ocean views
- Membership in the Christophe Harbour Club
- Short walk to The Pavilion beach club and future amenities
- ✤ Eligible for Citizenship by Investment