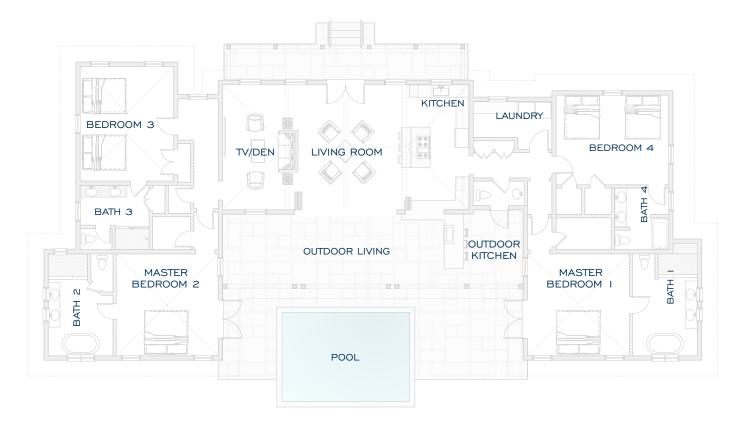

## VILLA FRANGIPANI

1 STORY PLAN

LIVING SPACE: 3,942 SQ. FT. / 366.2 SQ. METERS

- 4 ENSUITE BEDROOMS
- 1 POWDER ROOM
- SLEEPS UP TO 12 PEOPLE

## DISTINCTIVE ELEMENTS

- Fully furnished
- Two master suites, each with direct access to outdoor living space
- Spacious guest rooms, sleeps up to 12 people
- Vaulted wood ceilings, heavy beam construction, and Wallaba roof shakes
- ✤ Natural stone flooring throughout
- Luxurious European kitchens with custom cabinetry, designer appliances, and quartz or stone countertops
- Spacious indoor living areas that open to terrace
- ✤ Full outdoor kitchen and bar
- Intimate, professionally landscaped gardens
- Outdoor living area with pool and stone decking
- Environmentally-minded design
- ✤ Energy Star standards
- Maintenance-free stucco finish
- Hurricane impact-rated windows, doors, and construction
- Expansive hillside, harbour, and ocean views
- Membership in the Christophe Harbour Club
- Short walk to The Pavilion beach club and future amenities
- ✤ Eligible for Citizenship by Investment