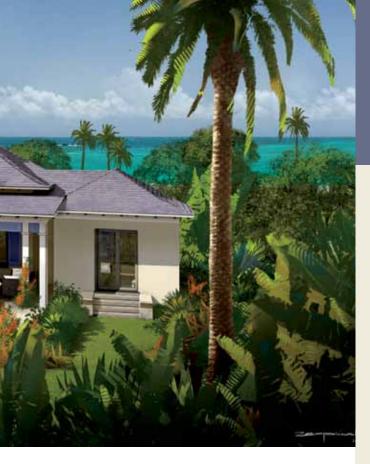

# VILLA BOUGAINVILLEA \$450,000 PER SHARE

### DISTINCTIVE ELEMENTS

- ✤ Fully furnished
- Two master suites, each with direct access to outdoor living space
- Spacious guest rooms, sleeps up to 10 people
- Vaulted wood ceilings, heavy beam construction, and Wallaba roof shakes
- Natural stone flooring throughout
- Luxurious European kitchens with custom cabinetry, designer appliances, and quartz or stone countertops
- Spacious indoor living areas that open to terrace
- Full outdoor kitchen and bar
- Intimate, professionally landscaped gardens
- Outdoor living area with pool and stone decking
- Environmentally-minded design
- Energy Star standards
- Maintenance-free stucco finish
- Hurricane impact-rated windows, doors, and construction
- Expansive hillside, harbour, and ocean views
- Membership in the Christophe Harbour Club
- Short walk to The Pavilion beach club and future amenities
- Eligible for Citizenship by Investment