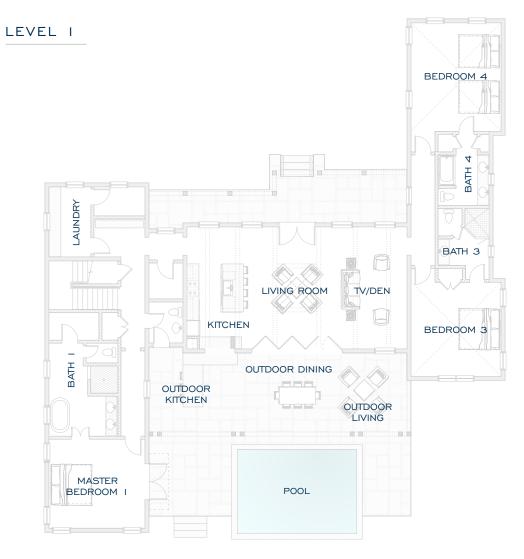

# 2 STORY PLAN

LIVING SPACE: 4535 SQ. FT. / 421.3 SQ. METERS 2ND FLOOR TERRACE: 326 SQ. FT. / 30.3 SQ. METERS 4 ENSUITE BEDROOMS 1 POWDER ROOM SLEEPS UP TO 10 PEOPLE