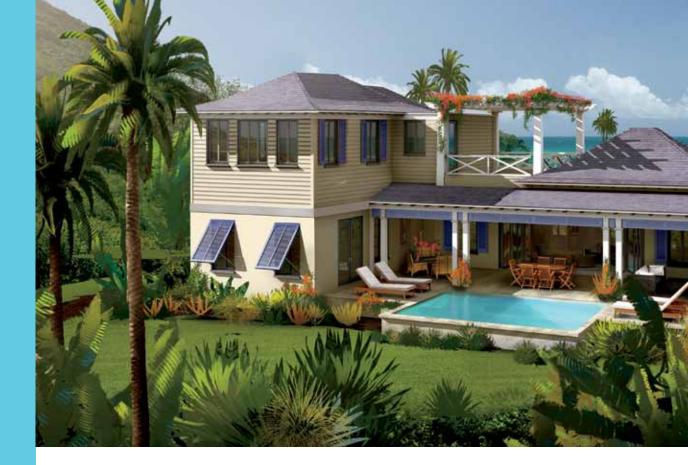

# VILLA BOUGAINVILLEA \$450,000 PER SHARE

### DISTINCTIVE ELEMENTS

- ✤ Fully furnished
- Two master suites, each with direct access to outdoor living space
- Spacious guest rooms, sleeps up to 10 people
- Vaulted wood ceilings, heavy beam construction, and Wallaba roof shakes
- Natural stone flooring throughout
- Luxurious European kitchens with custom cabinetry, designer appliances, and quartz or stone countertops
- Spacious indoor living areas that open to terrace
- Full outdoor kitchen and bar
- Intimate, professionally landscaped gardens
- Outdoor living area with pool and stone decking
- Environmentally-minded design
- Energy Star standards
- Maintenance-free stucco finish
- Hurricane impact-rated windows, doors, and construction
- Expansive hillside, harbour, and ocean views
- Membership in the Christophe Harbour Club
- Short walk to The Pavilion beach club and future amenities
- Eligible for Citizenship by Investment