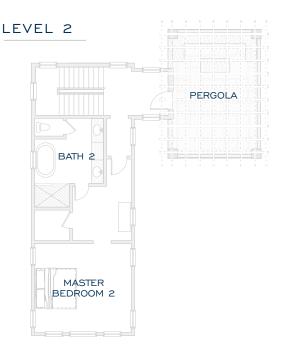

# 2 STORY PLAN

LIVING SPACE: 4535 SQ. FT. / 421.3 SQ. METERS 2ND FLOOR TERRACE: 326 SQ. FT. / 30.3 SQ. METERS 4 ENSUITE BEDROOMS 1 POWDER ROOM SLEEPS UP TO 10 PEOPLE