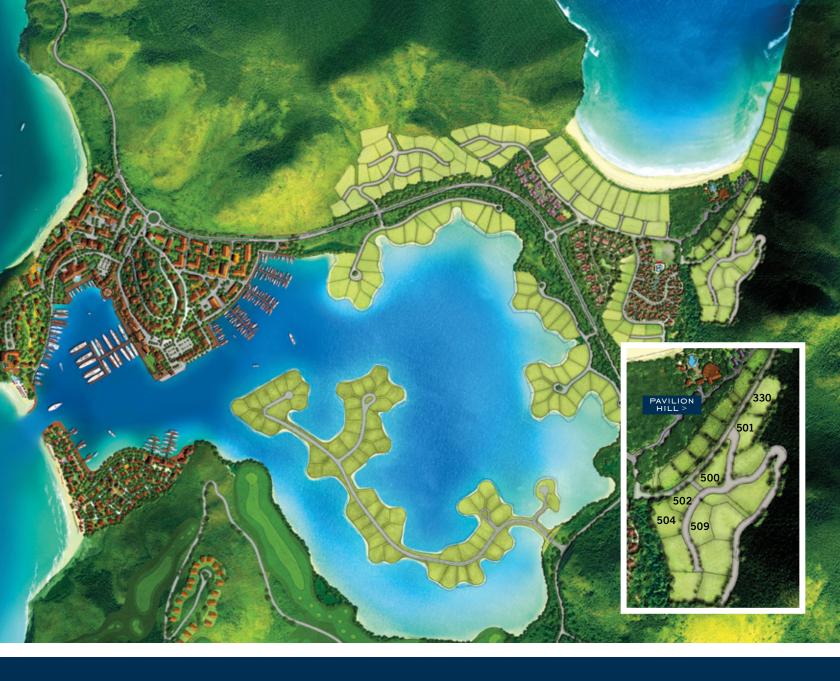

## **BENEFITS OF OWNERSHIP**

- » Ownership at Pavilion Hill affords preferred and convenient access to The Pavilion's open-air casual dining, poolside and shoreside activities, and the beachfront cabana bar.
- » An early purchase incentive of 5% off of the retail price is available for any homesite contracted before February 28, 2015 (closing to be complete by April 30, 2015).
- » Each Pavilion Hill homesite offers wide views of Sandy Bank Bay and the harbour.
- » Design and build a custom home, or choose from suggested designs to marry views and natural elements.
- » Eligible for Citizenship by Investment program.
- » Membership at the Christophe Harbour Club.

## **PRICING**

| Lot 330 | . \$ 1 | ,150,000 | Lot 502 | \$   | 875,000  |
|---------|--------|----------|---------|------|----------|
| Lot 501 | . \$   | 975,000  | Lot 504 | \$ 1 | ,395,000 |
| Lot 500 | . \$   | 925,000  | Lot 509 | \$ 1 | ,150,000 |