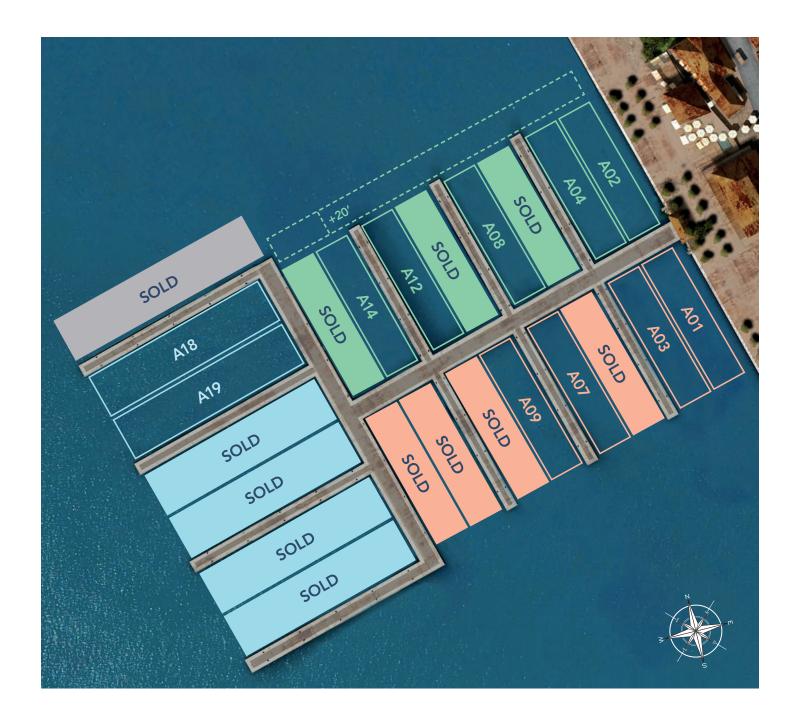

## **AVAILABLE BERTHS**

| BERTH                                                                  | WIDTH |    | DRAFT |     | PRICE       |
|------------------------------------------------------------------------|-------|----|-------|-----|-------------|
|                                                                        | FT    | М  | FT    | М   |             |
| <b>150'/45M BERTHS</b> (For Vessels from 100' to 150')                 |       |    |       |     |             |
| A01                                                                    | 45    | 14 | 18.5  | 5.6 | \$2,000,000 |
| A03                                                                    | 45    | 14 | 18.5  | 5.6 | \$2,000,000 |
| A07                                                                    | 40    | 12 | 18.5  | 5.6 | \$1,875,000 |
| A09                                                                    | 40    | 12 | 18.5  | 5.6 | \$1,875,000 |
| NEW 150' + 20' BERTHS (For Vessels 100' to 170'; Max LOA is 170'/50m)* |       |    |       |     |             |
| A02                                                                    | 45    | 14 | 15.5  | 4.7 | \$2,250,000 |
| A04                                                                    | 45    | 14 | 15.5  | 4.7 | \$2,250,000 |
| A08                                                                    | 40    | 12 | 15.5  | 4.7 | \$2,000,000 |
| A12                                                                    | 40    | 12 | 15.5  | 4.7 | \$2,000,000 |
| A14                                                                    | 40    | 12 | 15.5  | 4.7 | \$2,000,000 |
| <b>200'/60M BERTHS</b> (For Vessels 170' to 200')                      |       |    |       |     |             |
| A18                                                                    | 50    | 15 | 18.5  | 5.6 | \$2,800,000 |
| A19                                                                    | 50    | 15 | 18.5  | 5.6 | \$2,800,000 |
| <b>220'/65M BERTHS</b> (For Vessels 170' to 220')                      |       |    |       |     | SOLD OUT    |