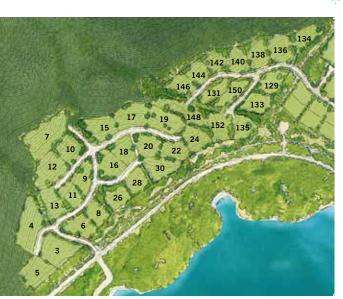

Hillside is Sandy Bank Bay's premier location for privacy and panoramic views. Boasting some of the largest homesites at Christophe Harbour, Hillside provides a stunning backdrop for your Caribbean estate high above the crescent beach.

Hillside's placement affords spectacular vistas across the bay to Priddies Plateau and a gently sloping landscape provides an easier home construction experience.

FOR MORE INFORMATION, PLEASE CONTACT CHRISTOPHE HARBOUR REAL ESTATE:

## OWNING AT HILLSIDE:

- » Hillside offers panoramic views across Christophe Harbour to Priddies Plateau.
- » Convenient access to The Pavilion beach club, Tom Fazio golf course, superyacht marina, and other amenities.
- » Design and build a custom home, or choose from suggested designs.

- » Estate-sized lots have gentle sloping terrain for ease in home construction.
- » Ownership at Hillside qualifies for a Christophe Harbour Club membership and eligibility for citizenship via the St. Kitts and Nevis Citizenship by Investment Program.