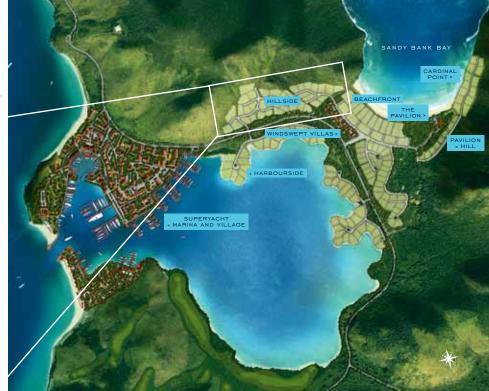

Through the Caribbean, into the West Indies, and onto the island of St. Kitts. This is where you'll discover Christophe Harbour, a 2,500-acre community on St. Kitts' southeast peninsula. At the heart of this emerging resort is the premier neighborhood of Sandy Bank Bay and its alluring enclaves within.

Hillside is Sandy Bank Bay's premier location for privacy and panoramic views. Boasting some of the largest homesites at Christophe Harbour, Hillside provides a stunning backdrop for your Caribbean estate high above the crescent beach.

Proximity to The Pavilion beach club promises easy access to world-class amenities.

Call, email, or log on and start your journey today.

800.881.7180 or 869.466.8738 | info@ChristopheHarbour.com | ChristopheHarbour.com