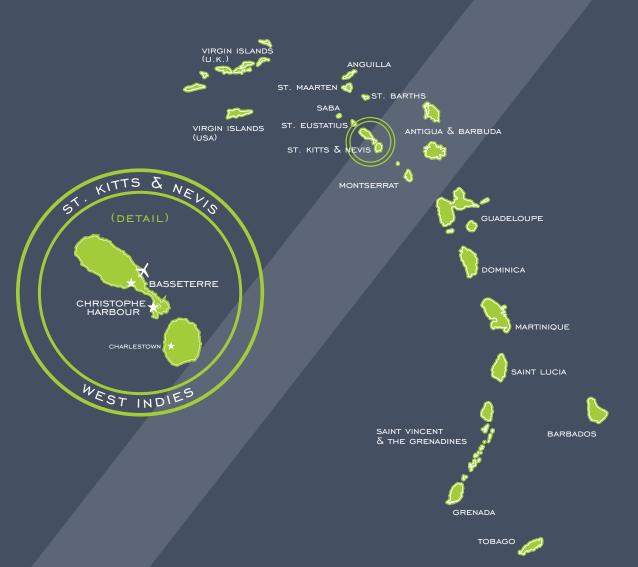

# LOCATION

17 deg 14 min N 62 deg 39 min W

### CRUISING DISTANCES

Think of it as your gateway to the Caribbean where private air charters or an afternoon sail to surrounding islands make diving in Saba, lunch in Anguilla, and shopping in St. Barths a convenient excursion.